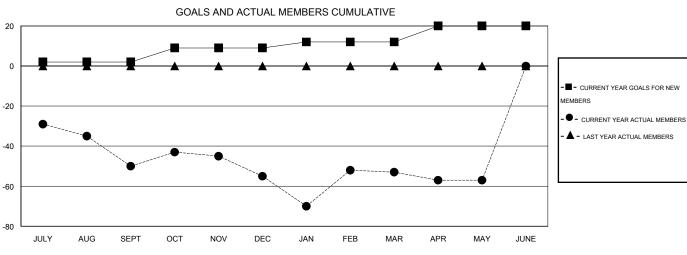

## **LOCATION GEORGIA**

 $\mathsf{GMT}\;\mathsf{CA}\;1$ 

|                       |                  | Clubs               |                            |                             |                       |                    | Members                    |                              |                             |
|-----------------------|------------------|---------------------|----------------------------|-----------------------------|-----------------------|--------------------|----------------------------|------------------------------|-----------------------------|
| RESULTS FOR 2013-2014 |                  |                     |                            |                             | RESULTS FOR 2013-2014 |                    |                            |                              |                             |
| QUARTER               | NEW CLUB<br>GOAL | ACTUAL NEW<br>CLUBS | ACTUAL<br>DROPPED<br>CLUBS | ACTUAL NET<br>GAIN/<br>LOSS | QUARTER               | NEW MEMBER<br>GOAL | ACTUAL TOTAL MEMBERS ADDED | ACTUAL<br>DROPPED<br>MEMBERS | ACTUAL NET<br>GAIN/<br>LOSS |
| JULY/AUG/SEPT         | 1                | 1                   | 1                          | 0                           | JULY/AUG/SEPT         | 2                  | 55                         | 105                          | -50                         |
| OCT/NOV/DEC           | 0                | 0                   | 0                          | 0                           | OCT/NOV/DEC           | 7                  | 25                         | 30                           | -5                          |
| JAN/FEB/MAR           | 1                | 1                   | 0                          | 1                           | JAN/FEB/MAR           | 3                  | 61                         | 59                           | 2                           |
| APR/MAY/JUNE          | 0                | 0                   | 0                          | 0                           | APR/MAY/JUNE          | 8                  | 31                         | 35                           | -4                          |